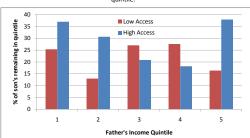

| 000                                      | 004             |  |  |  |
|                         | (.000)                                   | (.001)          |  |  |  |
| subsidy per student     | .000                                     | .017            |  |  |  |
|                         | (.011)                                   | (.004)          |  |  |  |

Table 6: Coefficients for school quality/access interaction terms

American Mobility and the Expansion of Public Education

> John Parman, Northwestern University

Introduction

Schools and Mobility over the 20th century

Constructing the Dataset

Mobility Then and Now

School Quality and Mobility

Conclusion

▲□▶ ▲□▶ ▲三▶ ▲三▶ 三三 のへぐ

Standard errors in parentheses

# Mobility Throughout the Income Distribution and School Access



◆□▶ ◆□▶ ◆□▶ ◆□▶ ●□

Figure 6: Percentage of sons remaining in their father's income quintile. American Mobility and the Expansion of Public Education

> John Parman, Northwestern University

Introduction

Schools and Mobility over the 20th century

Constructing the Dataset

Mobility Then and Now

School Quality and Mobility

## Accounting for Declining Mobility

- Better schools, particularly in terms of access, were reducing mobility.
- Better school access led to greater persistence in both the poor and wealthy tails of the income distribution.
- Ex ante, returns to schooling were the same regardless of family background.
- Differences in utilization of the improving schools is a promising explanation of the mobility decline.

John Parman, Northwestern University

Introduction

Schools