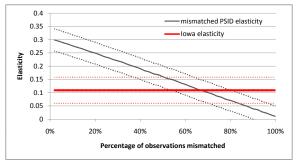

xcluding both farmer fathers | 619          | 0.167      |
| and farmer sons               |              | (0.037)    |

American Mobility and the Expansion of Public Education

> John Parman, Northwestern University

Introduction

Schools and Mobility over the 20th century

Constructing the Dataset

Mobility Then and Now

School Quality and Mobility

Conclusion

▲□▶ ▲□▶ ▲三▶ ▲三▶ 三三 のへで

## Out of State Migration



Figure 4: Distribution of sons by distance moved between 1900 and 1915.

American Mobility and the Expansion of Public Education

> John Parman, Northwestern University

Introduction

Schools and Mobility over the 20th century

Constructing the Dataset

Mobility Then and Now

School Quality and Mobility

Conclusion

### ・ロト・日本・日本・日本・日本・日本・日本

## Mismatching in the Iowa Sample



Figure 5: Intergenerational income elasticity estimates from the PSID by percentage of observations that are mismatched. American Mobility and the Expansion of Public Education

> John Parman, Northwestern University

Introduction

Schools and Mobility over the 20th century

Constructing the Dataset

Mobility Then and Now

School Quality and Mobility

Conclusion

### ・ロト・日本・日本・日本・日本・日本

## Variation in Mobility Across School Districts

- Test for differences in mobility across school districts of different qualities
- Include an interaction of a measure of school district quality with father's income in the elasticity regressions:

 $\ln y_{i,s} = \alpha + \eta_1 \ln y_{i,f} + \eta_2 \ln y_{i,f} A_{i,s} + \eta_3 \ln y_{i,f} A_{i,s}^2 + \frac{\eta_4 \ln y_{i,f} E_i + \dots + u_i}{\eta_4 \