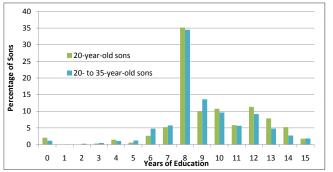

## The Transition to Modern Schools

- The first half of the 20th century was also a period of dramatic change in the American educational system.
- Common schools were being replaced by graded schools and high schools.
- Compulsory schooling and child labor laws were introduced.
- There were high returns to education at the time, particularly for high school.
- Transition in Iowa was rapid and early: the number of graded classrooms in Iowa went from 4,520 in 1894 to 6,458 by 1904 (the school-age population grew by less than 4 percent over the same period).