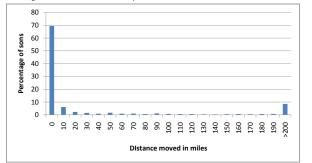

-----|
| Full sample                   | 1094         | 0.109      |
|                               |              | (0.030)    |
| Excluding farmer fathers      | 708          | 0.151      |
|                               |              | (0.044)    |
| Excluding farmer sons         | 713          | 0.179      |
|                               |              | (0.031)    |
| Excluding both farmer fathers | 619          | 0.167      |
| and farmer sons               |              | (0.037)    |

American Mobility and the Expansion of Public Education

> John Parman, Northwestern University

Introduction

Schools and Mobility over the 20th century

Constructing the Dataset

Mobility Then and Now

School Quality and Mobility

Conclusion

▲□▶ ▲□▶ ▲三▶ ▲三▶ 三三 のへで

## Out of State Migration



Figure 4: Distribution of sons by distance moved between 1900 and 1915.

American Mobility and the Expansion of Public Education

> John Parman, Northwestern University

Introduction

Schools and Mobility over the 20th century

Constructing the Dataset

Mobility Then and Now

School Quality and Mobility

Conclusion

### ・ロト・日本・日本・日本・日本・日本・日本

## Mismatching in the Iowa Sample



Figure 5: Intergenerational income elasticity estimates from the PSID by percentage of observations that are mismatched. American Mobility and the Expansion of Public Education

> John Parman, Northwestern University

Introduction

Schools and Mobility over the 20th century

Constructing the Dataset

Mobility Then and Now

School Quality and Mobility

Conclusion

### ・ロト・日本・日本・日本・日本・日本

## Variation in Mobility A