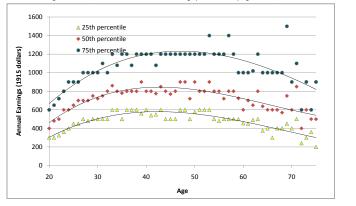

hool Quality and Mobility

Conclusion

・ロト ・ 画 ・ ・ 画 ・ ・ 画 ・ うらぐ

## Measuring Mobility

- Location, occupation and earnings data allow for several measures of mobility.
- Earnings data offer a unique opportunity to get income mobility estimates comparable to modern studies.
- Simplest income mobility measure is the intergenerational income elasticity:

 $\ln y_{i,s} = \alpha + \eta \ln y_{i,f} + \epsilon_i$ 

Problems arise when using a single observation of annual income as a proxy for average annual income over the lifetime. American Mobility and the Expansion of Public Education

> John Parman, Northwestern University

Introduction

Schools and Mobility over the 20th century

Constructing the Dataset

Mobility Then and Now

School Quality and Mobility

## Earnings Over the Life Cycle



Figure 3: 25th, 50th and 25th annual earnings percentiles by age, Iowa, 1915.

#### American Mobility and the Expansion of Public Education

John Parman, Northwestern University

ntroduction

Schools and Mobility over the 20th century

Constructing the Dataset

Mobility Then and Now

School Quality and Mobility

Conclusion

### ・ロト・日本・日本・日本・日本・日本

# Estimating the Intergenerational Income Elasticity

- Include age controls for both the son and father.
- Interact son's age with father's income to allow for the intergenerational income elasticity to vary with age.
- Construct comparable modern estimates by using an equivalent age range and income measure.
- Estimation equation:

 $\begin{aligned} \ln y_{i,s} &= \alpha + \eta_1 \ln y_{i,f} + \eta_2 \ln y_{i,f} A_{i,s} + \eta_3 \ln y_{i,f} A